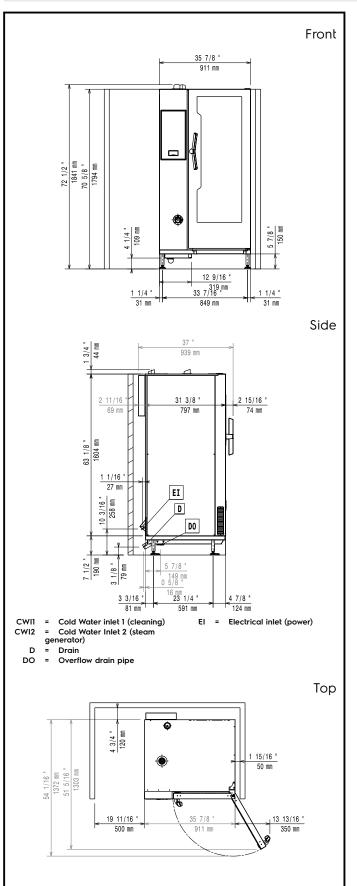

|  |
|                                                                                              |             |   |                                                                                                                                                                                                            | ISO 9001; ISO 14001; ISO            |  |
|                                                                                              |             |   | ISO Standards:                                                                                                                                                                                             | 45001; ISO 50001                    |  |











# SkyLine Premium Electric Combi Oven 20GN1/1