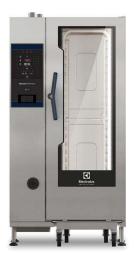

# SkyLine Premium Electric Combi Oven 20GN1/1

| ITEM #  |  |
|---------|--|
| MODEL # |  |
|         |  |
| NAME #  |  |
| SIS #   |  |
| AIA#    |  |

217814 (ECOE201B2C0)

SkyLine Premium Combi Boiler Oven with digital control, 20x1/1GN, electric, programmable, automatic cleaning

#### **Main Features**

- Digital interface with LED backlight buttons with guided selection.
- Built-in steam generator for highly precise humidity and temperature control according to the chosen settings.
- Real humidity control based upon Lambda Sensor to automatically recognize quantity and size of food for consistent quality results.
- Dry, hot convection cycle (25 °C 300 °C): ideal for low humidity cooking.
- Combination cycle (25 °C 300 °C): combining convected heat and steam to obtain humidity controlled cooking environment, accelerating the cooking process and reducing weight loss.
- Low temperature Steam cycle (25 °C 99 °C): ideal for sous-vide, re-thermalization and delicate cooking.
  - Steam cycle (100 °C): seafood and vegetables. High temperature steam (25 °C - 130 °C).
- EcoDelta cooking: cooking with food probe maintaining preset temperature difference between the core of the food and the cooking chamber.
- Supplied with n.1 tray rack 1/1GN, 63 mm pitch.
- Pre-set program for Regeneration, ideal for banqueting on plate or rethermalizing on tray.
- Programs mode: a maximum of 100 recipes can be stored in the oven's memory, to recreate the exact same recipe at any time. 4-step cooking programs also available.
- Fan with 5 speed levels from 300 to 1500 RPM and reverse rotation for optimal evenness. Fan stops in less than 5 seconds when door is opened.
- Single sensor core temperature probe included.
- Automatic fast cool down and pre-heat function.
- SkyClean: Automatic and built-in self cleaning system with integrated descale of the steam generator. 5 automatic cycles (soft, medium, strong, extra strong, rinse-only).
- Different chemical options available: solid (phosphate-free), liquid (requires optional accessory).
- GreaseOut: predisposed for integrated grease drain and collection for safer operation (dedicated base as optional accessory).
- Back-up mode with self-diagnosis is automatically activated if a failure occurs to avoid downtime.
- Capacity: 20 GN 1/1 trays.
- OptiFlow air distribution system to achieve maximum performance in chilling/heating eveness and temperature control thanks to a special design of the chamber.

#### Construction

- Double thermo-glazed door with open frame construction, for cool outside door panel. Swing hinged easy-release inner glass on door for easy cleaning.
- Hygienic internal chamber with all rounded corners for easy cleaning.
- 304 AISI stainless steel construction throughout.
- Front access to control board for easy service.